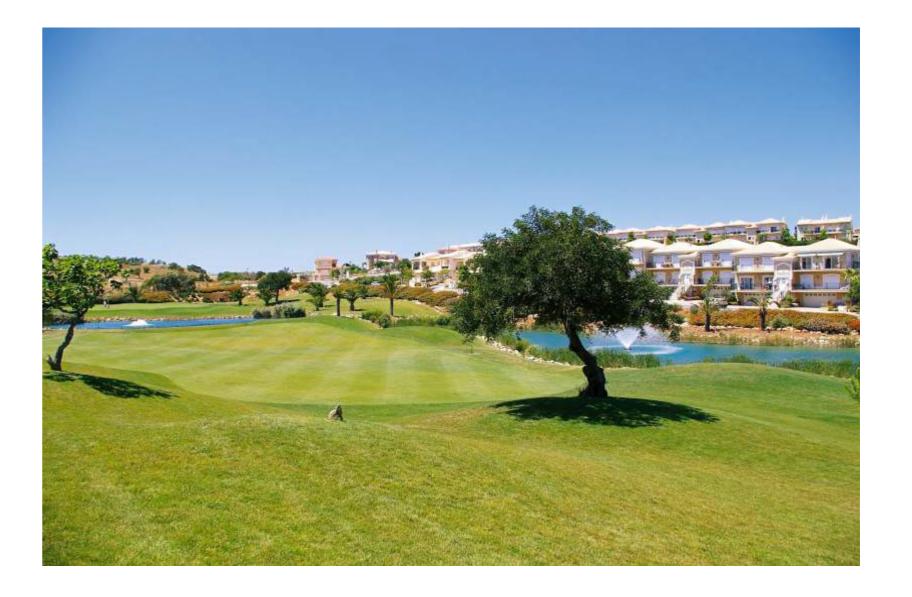

# THE GOLF COURSE

The impressive course was designed by Howard Swan Msc, past president of The European Insitute of Golf Course Architects, who has over 30 years' experience. His philosophy, to create a course as if it has always been there - has been sensitively applied to Boavista preserving, integrating and harmonizing with the area's natural beauty and terrain. That the course is a delight to the eye is manifest all over the golf course at Boavista. Strategic planting of indigenous species of flowers, shrubs and trees is evident at every twist and turn. Coupled with the landscaper's art of blending all the elements of terrain, lakes, streams and other unique features make the course very attractive indeed. Complimenting this without any human influence are the spectacular views from every hole, the impressive hills of Monchique to the North, the Algarvean coastline toward Sagres and the Atlantic Ocean to the west. Looking eastward lie the sparkling waters of the bay of Lagos. Each hole of the golf course offers a unique blend of

all these elements. The first nine, in general, climb to the highest point of the resort, where a pause at the eighth tee will allow one to experience all of those views. Subsequent holes descend to an area where water features, streams, lakes and arched bridges, reminiscent of landscaped gardens abound. There is also a faithful reproduction of the famous Swilken Bridge found at the 18th hole of St Andrews. Blending in to this are the villas, townhouses and apartments. Design and colours have been carefully considered to enhance and compliment the resort as a whole – importantly none impinge on the enjoyment of the golf course It's always difficult to name a signature hole but here it is almost impossible. The combination of design, location and the sheer variety of holes make playing Boavista a wonderful experience. This a golf course that has all the attributes to fulfil the expectations of all golfers irrespective of their playing ability.