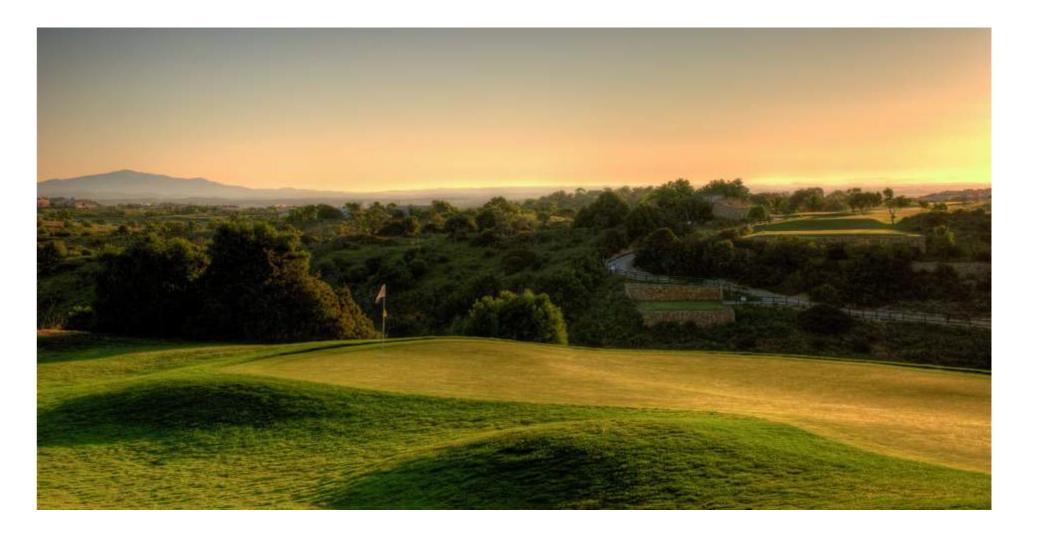

# THE GOLF COURSE

The impressive course was designed by Howard Swan Msc, past president of The European Insitute of Golf Course Architects, who has over 30 years' experience. His philosophy, to create a course as if it has always been there - has been sensitively applied to Boavista preserving, integrating and harmonizing with the area's natural beauty and terrain. That the course is a delight to the eye is manifest all over the golf course at Boavista. Strategic planting of indigenous species of flowers, shrubs and trees is evident at every twist and turn. Coupled with the landscaper's art of blending all the elements of terrain, lakes, streams and other unique features make the course very attractive indeed. Complimenting this without any human influence are the spectacular views from every hole, the impressive hills of Monchique to the North, the Algarvean coastline toward Sagres and the Atlantic Ocean to the west. Looking eastward lie the sparkling waters of the bay of Lagos. Each hole of the golf course offers a unique blend of

all these elements. The first nine, in general, climb to the highest point of the resort, where a pause at the eighth tee will allow one to experience all of those views. Subsequent holes descend to an area where water features, streams, lakes and arched bridges, reminiscent of landscaped gardens abound. There is also a faithful reproduction of the famous Swilken Bridge found at the 18th hole of St Andrews. Blending in to this are the villas, townhouses and apartments. Design and colours have been carefully considered to enhance and compliment the resort as a whole – importantly none impinge on the enjoyment of the golf course It's always difficult to name a signature hole but here it is almost impossible. The combination of design, location and the sheer variety of holes make playing Boavista a wonderful experience. This a golf course that has all the attributes to fulfil the expectations of all golfers irrespective of their playing ability.